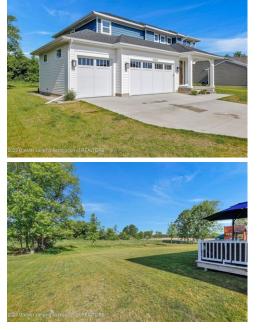

## Remarks

Located in the Grand Ledge School District, this home is practically brand new! This 2021 built home features an open, first floor plan, that includes an office/bonus room with French-style, glass panel doors, a spacious living room with gas fireplace and built-in inserts on each side, a large dining room area with direct access to the kitchen and slider access to back yard, an open kitchen with island sink, plenty of cupboards, cabinets and countertops, with a walk-in pantry. Lower level is made complete with a boot/shoes/coat nook and a half-bath. Second level features four bedrooms with plenty of closet space and linen storage area. Primary bedroom has primary bath with double basin sinks, and a walk-in tiled shower. An additional full bath and laundry area complete the upper level. The exterior boasts a 3-car garage, backyard deck with country view, and in-ground sprinklers. Minutes from downtown Grand Ledge, restaurants, and grocery store. Super-clean and move-in ready!