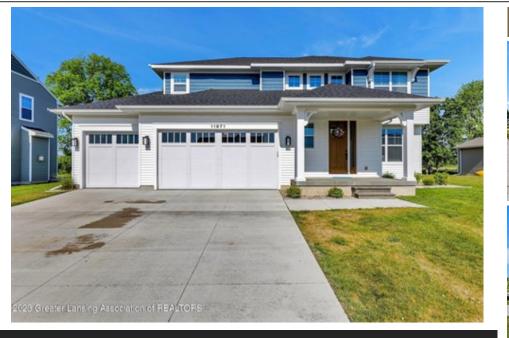

## 11971 Stone Bluff Dr, Grand Ledge, MI 48837

- » Beds: 4 | Baths: 2 Full, 1 Half
- » MLS #: 273918
- » Single Family | 2,236 ft<sup>2</sup> | Lot: 11,326 ft<sup>2</sup>
- » More Info: 11971StoneBluffDr.IsForSale.com

## Remarks

Located in the Grand Ledge School District, this home is practically brand new! This 2021 built home features an open, first floor plan, that includes an office/bonus room with French-style, glass panel doors, a spacious living room with gas fireplace and built-in inserts on each side, a large dining room area with direct access to the kitchen and slider access to back yard, an open kitchen with island sink, plenty of cupboards, cabinets and countertops, with a walk-in pantry. Lower level is made complete with a boot/shoes/coat nook and a half-bath. Second level features four bedrooms with plenty of closet space and linen storage area. Primary bedroom has primary bath with double basin sinks, and a walk-in tiled shower. An additional full bath and laundry area complete the upper level. The exterior boasts a 3-car garage, backyard deck with country view, and in-ground sprinklers. Minutes from downtown Grand Ledge, restaurants, and grocery store. Super-clean and move-in ready!